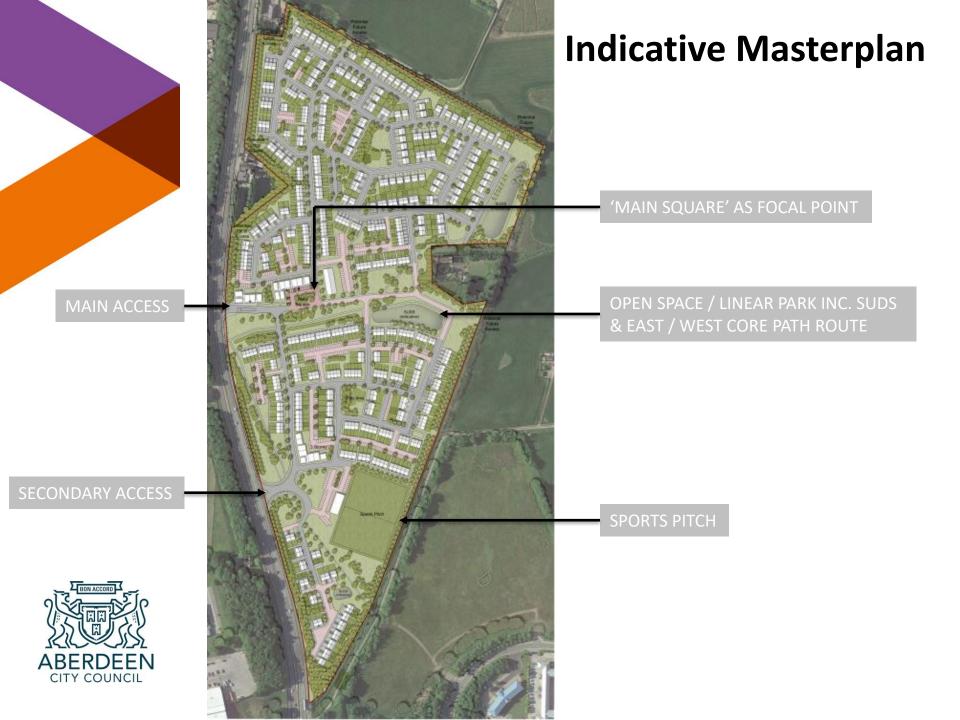

# **Indicative Phasing Plan**

#### Phase 1

- Development will start adjacent to the central entrance from A92 and will provide the main access into the development and will seek to develop the linear park and housing to the south.
- Approximate numbers in this phase would be circa 100 mainstream units and 145 affordable/council units.
- Central linear park
- Southern secondary junction to A92 to be formed after 150 dwellings are delivered.
- Sports pitch to be delivered (exc. Pavillion)

#### Phase 2

- Development to the north of the main linear park with all associated landscaping and infrastructure. Circa 250 mixed dwellings.
- Landmark entrance flats and neighbourhood centre will be developed with potential for community facilities.

#### Phase 3

- Sports pavilion—to be delivered by 3rd party operator (Potential to deliver in an earlier phase if agreement can be agreed with parties involved.)
- . Housing south of the Silver Burn. Circa 30 dwellings