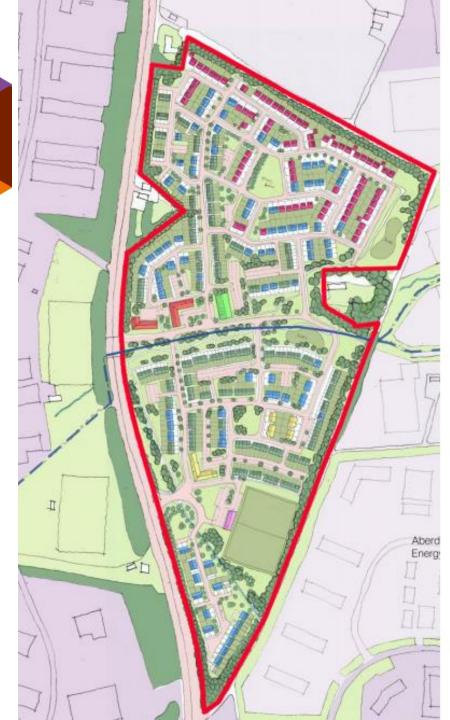

### **Planning Development Management Committee** Thursday 30<sup>th</sup> April 2020

**Item 6.1** - Planning Permission in Principle for Erection of residential led, mixed use development of approximately 550 homes, community and sports facilities, retail (Classes 1, 2, 3 and Sui Generis) with associated landscaping, open space and infrastructure

Land At East Of A92 Ellon Road At Cloverhill Murcar Bridge Of Don Aberdeen

ABERDEEN ENERGY PARK

1

T

FORMER A.E.C.C.

<u>ise</u>

SEL