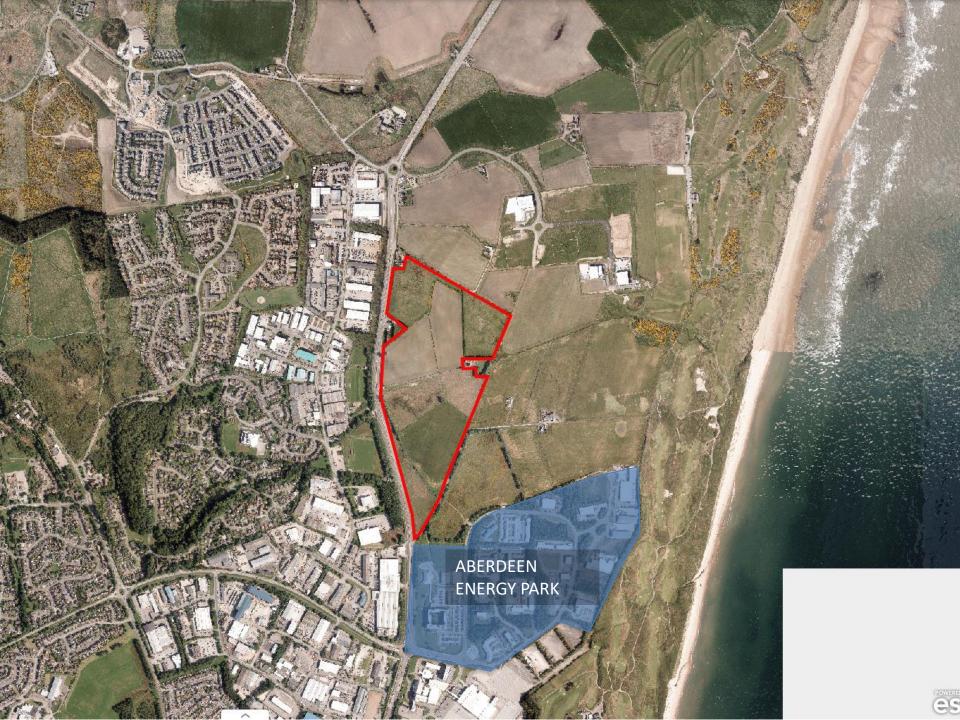

Land At East Of A92 Ellon Road At Cloverhill Murcar Bridge Of Don Aberdeen

ABERDEEN ENERGY PARK

1

T

FORMER A.E.C.C.

<u>ise</u>

SEL