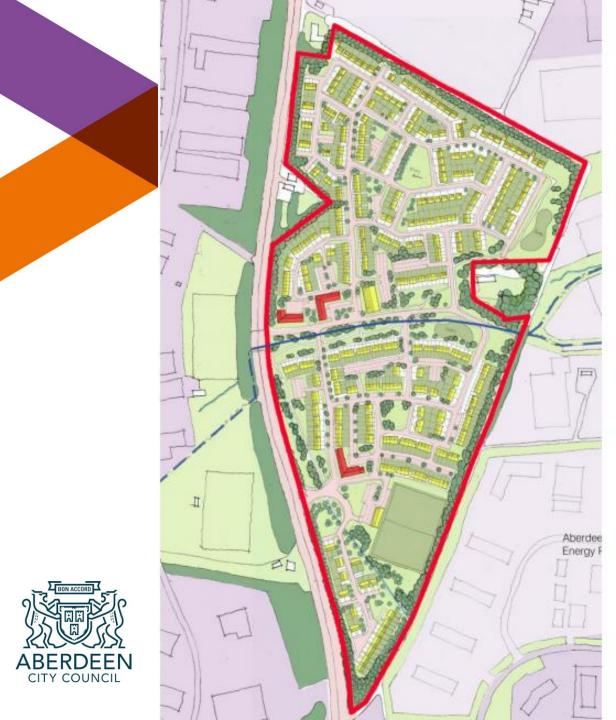

### **Planning Development Management Committee** Thursday 30<sup>th</sup> April 2020

**Item 6.1** - Planning Permission in Principle for Erection of residential led, mixed use development of approximately 550 homes, community and sports facilities, retail (Classes 1, 2, 3 and Sui Generis) with associated landscaping, open space and infrastructure

Land At East Of A92 Ellon Road At Cloverhill Murcar Bridge Of Don Aberdeen

ABERDEEN ENERGY PARK

1

T

FORMER A.E.C.C.

<u>ise</u>

SEL