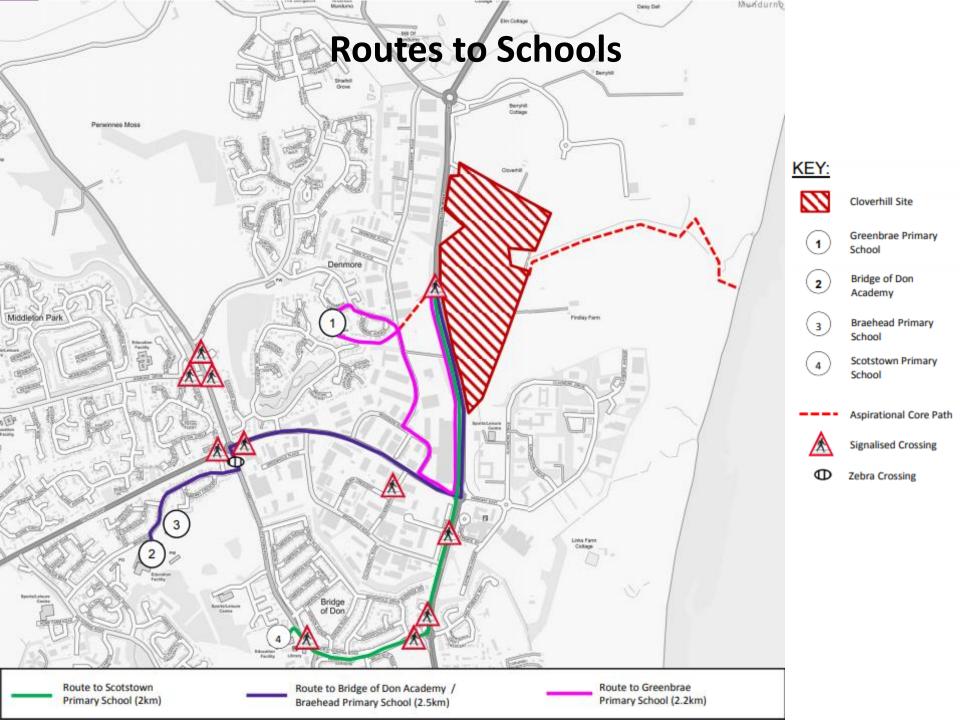

### **Planning Development Management Committee** Thursday 30<sup>th</sup> April 2020

**Item 6.1** - Planning Permission in Principle for Erection of residential led, mixed use development of approximately 550 homes, community and sports facilities, retail (Classes 1, 2, 3 and Sui Generis) with associated landscaping, open space and infrastructure

Land At East Of A92 Ellon Road At Cloverhill Murcar Bridge Of Don Aberdeen

ABERDEEN ENERGY PARK

1

T

FORMER A.E.C.C.

<u>ise</u>

SEL