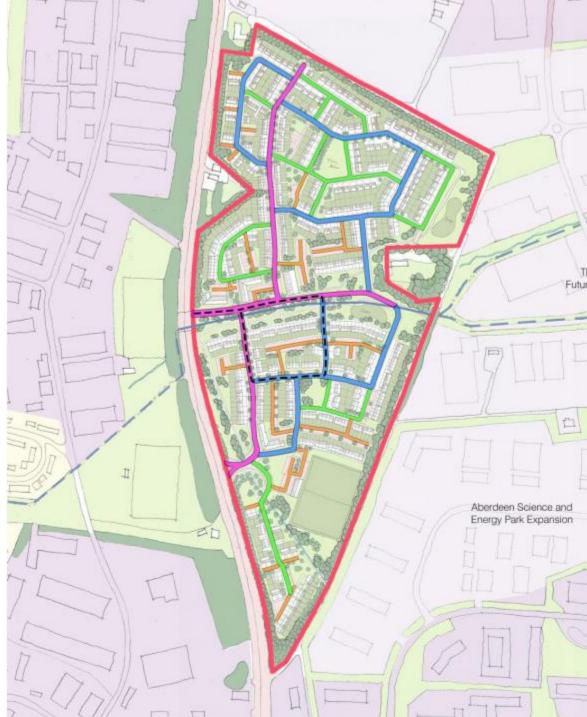

### **Planning Development Management Committee** Thursday 30<sup>th</sup> April 2020



**Item 6.1** - Planning Permission in Principle for Erection of residential led, mixed use development of approximately 550 homes, community and sports facilities, retail (Classes 1, 2, 3 and Sui Generis) with associated landscaping, open space and infrastructure

Land At East Of A92 Ellon Road At Cloverhill Murcar Bridge Of Don Aberdeen

















ABERDEEN ENERGY PARK

1

T

FORMER A.E.C.C.

<u>ise</u>

SEL







### BOD RETAIL PARK

1

DEMORE / MURCAR INDUSTRIAL ESTATE

(JP)

- Car

ABERDEEN ENERGY PARK

BOD INDUSTRIAL ESTATE

FORMER A.E.C.C.

GOLF COURSES







## **PROPOSED ALDP ZONING**

















### STREET HIERARCHY









# **Indicative Phasing Plan**

#### Phase 1

- Development will start adjacent to the central entrance from A92 and will provide the main access into the development and will seek to develop the linear park and housing to the south.
- Approximate numbers in this phase would be circa 100 mainstream units and 145 affordable/council units.
- Central linear park
- Southern secondary junction to A92 to be formed after 150 dwellings are delivered.
- Sports pitch to be delivered (exc. Pavillion)

#### Phase 2

- Development to the north of the main linear park with all associated landscaping and infrastructure. Circa 250 mixed dwellings.
- Landmark entrance flats and neighbourhood centre will be developed with potential for community facilities.

#### Phase 3

- Sports pavilion—to be delivere