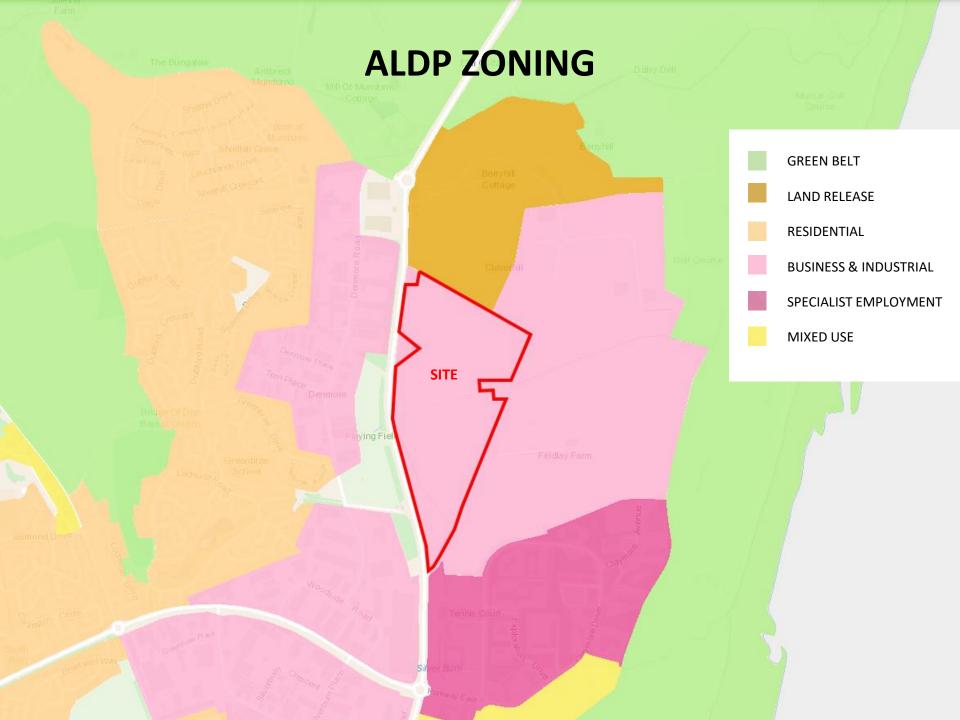

### **Planning Development Management Committee** Thursday 30<sup>th</sup> April 2020



**Item 6.1** - Planning Permission in Principle for Erection of residential led, mixed use development of approximately 550 homes, community and sports facilities, retail (Classes 1, 2, 3 and Sui Generis) with associated landscaping, open space and infrastructure

Land At East Of A92 Ellon Road At Cloverhill Murcar Bridge Of Don Aberdeen

















ABERDEEN ENERGY PARK

1

T

FORMER A.E.C.C.

<u>ise</u>

SEL







### BOD RETAIL PARK

1

DEMORE / MURCAR INDUSTRIAL ESTATE

(JP)

- Car

ABERDEEN ENERGY PARK

BOD INDUSTRIAL ESTATE

FORMER A.E.C.C.

GOLF COURSES







## **PROPOSED ALDP ZONING**

















### STREET HIERARCHY









# **Indicative Phasing Plan**

#### Phase 1

- Development will start adjacent to the central entrance from A92 and will provide the main access into the development and will seek to develop the linear park and housing to the south.
- Approximate numbers in this phase would be circa 100 mainstream units and 145 affordable/council units.
- Central linear park
- Southern secondary junction to A92 to be formed after 150 dwellings are delivered.
- Sports pitch to be delivered (exc. Pavillion)

#### Phase 2

- Development to the north of the main linear park with all associated landscaping and infrastructure. Circa 250 mixed dwellings.
- Landmark entrance flats and neighbourhood centre will be developed with potential