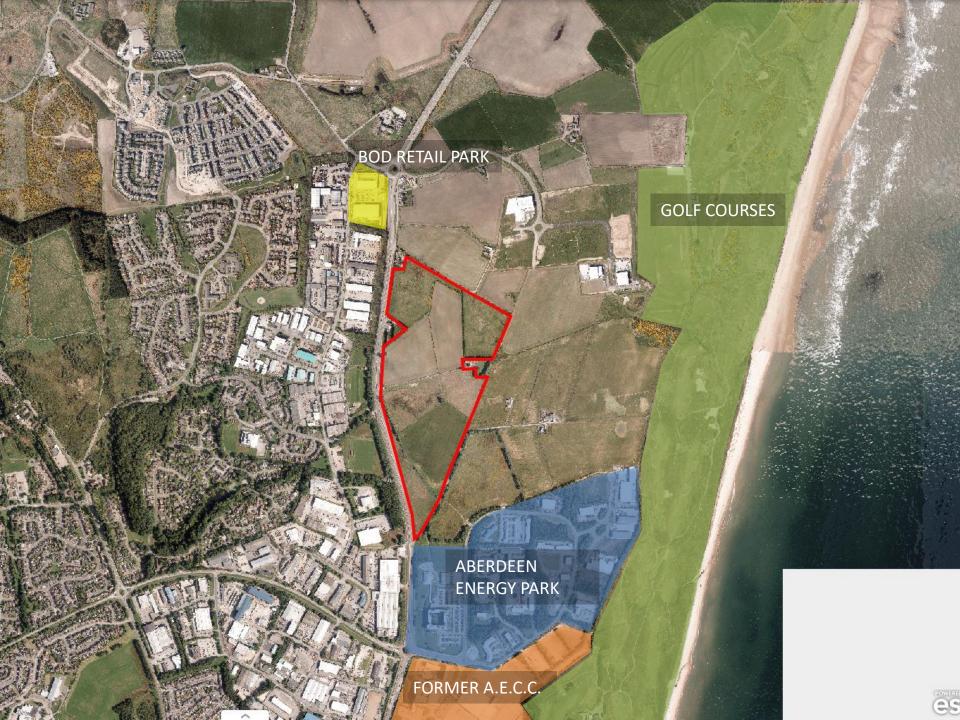

Land At East Of A92 Ellon Road At Cloverhill Murcar Bridge Of Don Aberdeen

ABERDEEN ENERGY PARK

1

T

FORMER A.E.C.C.

<u>ise</u>

SEL

### BOD RETAIL PARK

1

DEMORE / MURCAR INDUSTRIAL ESTATE

(JP)

- Car

ABERDEEN ENERGY PARK

BOD INDUSTRIAL ESTATE

FORMER A.E.C.C.

GOLF COURSES