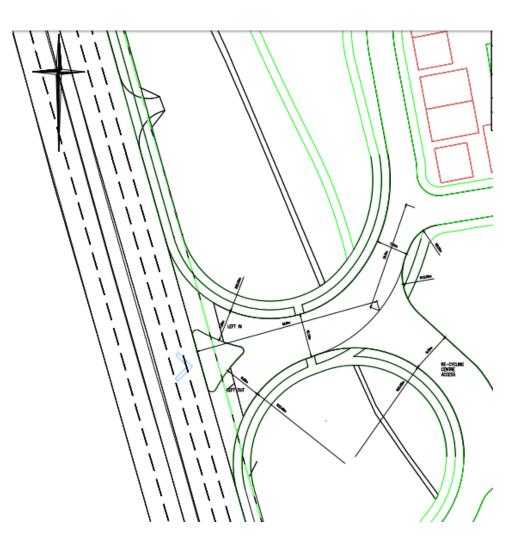

ase would be circa 100 mainstream units and 145 affordable/council units.
- Central linear park
- Southern secondary junction to A92 to be formed after 150 dwellings are delivered.
- Sports pitch to be delivered (exc. Pavillion)

#### Phase 2

- Development to the north of the main linear park with all associated landscaping and infrastructure. Circa 250 mixed dwellings.
- Landmark entrance flats and neighbourhood centre will be developed with potential for community facilities.

#### Phase 3

- Sports pavilion—to be delivered by 3rd party operator (Potential to deliver in an earlier phase if agreement can be agreed with parties involved.)
- . Housing south of the Silver Burn. Circa 30 dwellings







## **Indicative Main Access Junction**



### **Indicative Secondary Access Junction**