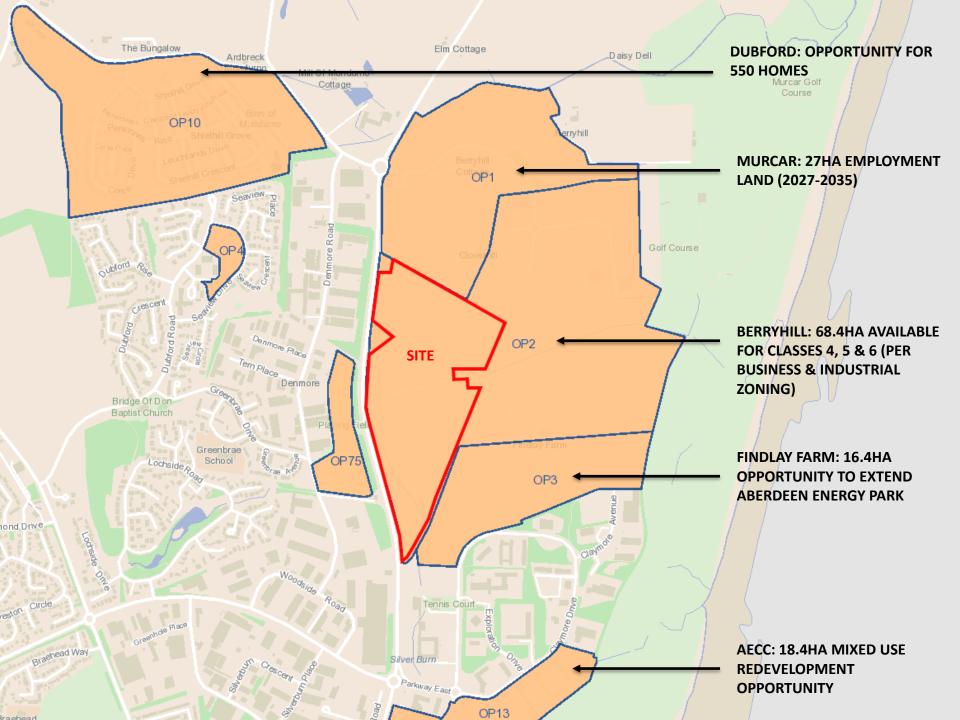

### **Planning Development Management Committee** Thursday 30<sup>th</sup> April 2020



**Item 6.1** - Planning Permission in Principle for Erection of residential led, mixed use development of approximately 550 homes, community and sports facilities, retail (Classes 1, 2, 3 and Sui Generis) with associated landscaping, open space and infrastructure

Land At East Of A92 Ellon Road At Cloverhill Murcar Bridge Of Don Aberdeen

















ABERDEEN ENERGY PARK

1

T

FORMER A.E.C.C.

<u>ise</u>

SEL







### BOD RETAIL PARK

1

DEMORE / MURCAR INDUSTRIAL ESTATE

(JP)

- Car

ABERDEEN ENERGY PARK

BOD INDUSTRIAL ESTATE

FORMER A.E.C.C.

GOLF COURSES







## **PROPOSED ALDP ZONING**

















### STREET HIERARCHY









# **Indicative Phasing Plan**

#### Phase 1

- Development will start adjacent to the central entrance from A92 and will provide the main access into the development and will seek to develop the linear park and housing to the south.
- Approximate numbers in this phase would be circa 100 mainstream units and 145 affordable/council units.
- Central linear park
- Southern secondary junction to A92 to be formed after 150 dwellings are delivered.
- Sports pitch to be delivered (exc. Pavillion)

#### Phase 2

- Development to the north of the main linear park with all associated landscaping and infrastructure. Circa 250 mixed dwellings.
- Landmark entrance flats and neighbourhood centre will be developed with potentia