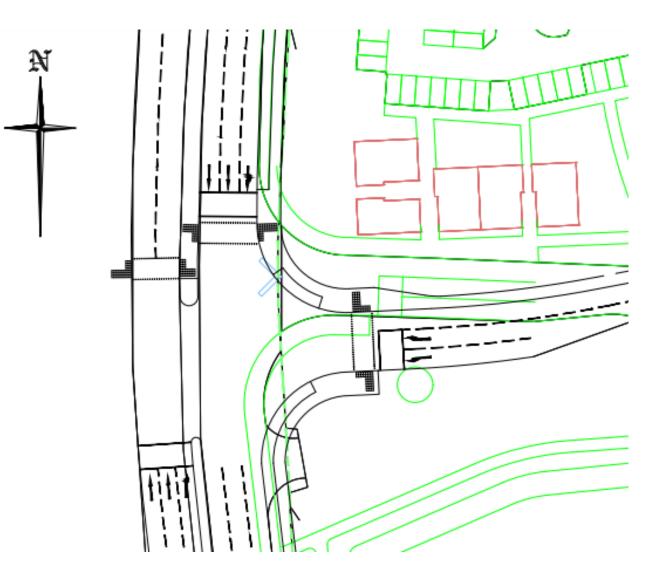

g to the south.
- Approximate numbers in this phase would be circa 100 mainstream units and 145 affordable/council units.
- Central linear park
- Southern secondary junction to A92 to be formed after 150 dwellings are delivered.
- Sports pitch to be delivered (exc. Pavillion)

#### Phase 2

- Development to the north of the main linear park with all associated landscaping and infrastructure. Circa 250 mixed dwellings.
- Landmark entrance flats and neighbourhood centre will be developed with potential for community facilities.

#### Phase 3

- Sports pavilion—to be delivered by 3rd party operator (Potential to deliver in an earlier phase if agreement can be agreed with parties involved.)
- . Housing south of the Silver Burn. Circa 30 dwellings







## **Indicative Main Access Junction**



### **Indicative Secondary Access Junction**