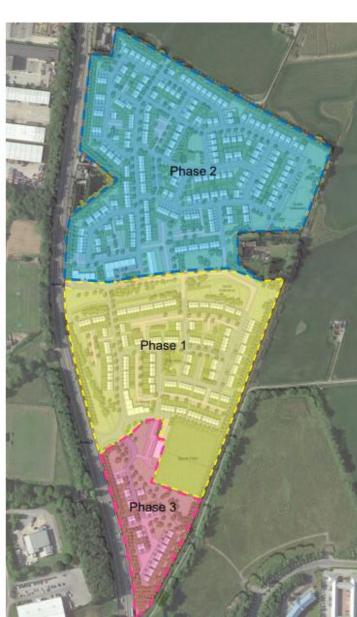

# **Indicative Phasing Plan**

#### Phase 1

- Development will start adjacent to the central entrance from A92 and will provide the main access into the development and will seek to develop the linear park and housing to the south.
- Approximate numbers in this phase would be circa 100 mainstream units and 145 affordable/council units.
- Central linear park
- Southern secondary junction to A92 to be formed after 150 dwellings are delivered.
- Sports pitch to be delivered (exc. Pavillion)

#### Phase 2

- Development to the north of the main linear park with all associated landscaping and infrastructure. Circa 250 mixed dwellings.
- Landmark entrance flats and neighbourhood centre will be developed with potential for community facilities.

#### Phase 3

- Sports pavilion—to be delivered by 3rd party operator (Potential to deliver in an earlier phase if agreement can be agreed with parties involved.)
- . Housing south of the Silver Burn. Circa 30 dwellings