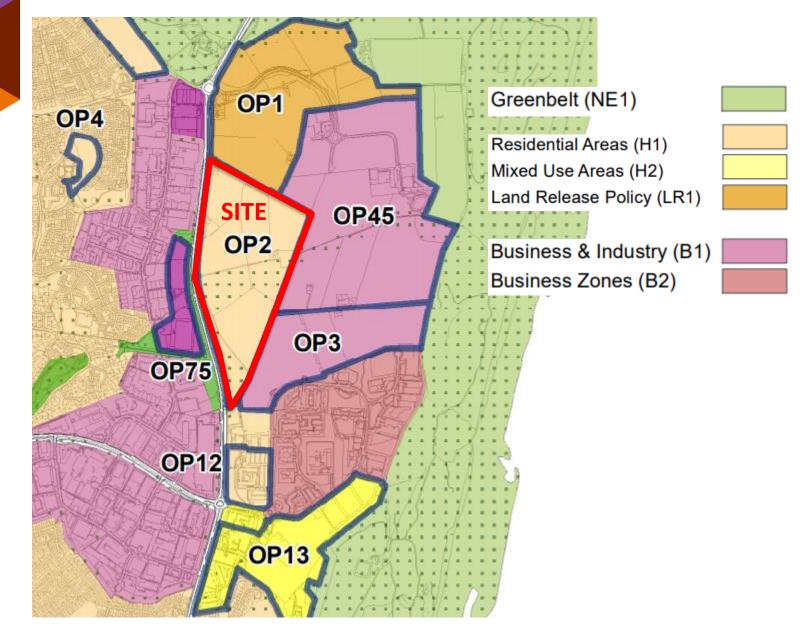

### **Planning Development Management Committee** Thursday 30<sup>th</sup> April 2020



**Item 6.1** - Planning Permission in Principle for Erection of residential led, mixed use development of approximately 550 homes, community and sports facilities, retail (Classes 1, 2, 3 and Sui Generis) with associated landscaping, open space and infrastructure

Land At East Of A92 Ellon Road At Cloverhill Murcar Bridge Of Don Aberdeen

















ABERDEEN ENERGY PARK

1

T

FORMER A.E.C.C.

<u>ise</u>

SEL







### BOD RETAIL PARK

1

DEMORE / MURCAR INDUSTRIAL ESTATE

(JP)

- Car

ABERDEEN ENERGY PARK

BOD INDUSTRIAL ESTATE

FORMER A.E.C.C.

GOLF COURSES







## **PROPOSED ALDP ZONING**

















### STREET HIERARCHY









# **Indicative Phasing Plan**

#### Phase 1

- Development will start adjacent to the central entrance from A92 and will provide the main access into the development and will seek to develop the linear park and housing to the south.
- Approximate numbers in this phase would be circa 100 mainstream units and 145 affordable/council units.
- Central linear park
- Southern secondary junction to A92 to be formed after 150 dwellings are delivered.
- Sports pitch to be delivered (exc. Pavillion)

#### Phase 2

- Development to the north of the main linear park with all associated landscaping and infrastructure. Circa 250 mixed dwellings.
- Landmark entrance flats and neighbourhood centre will be developed with potential for community facilities.

####