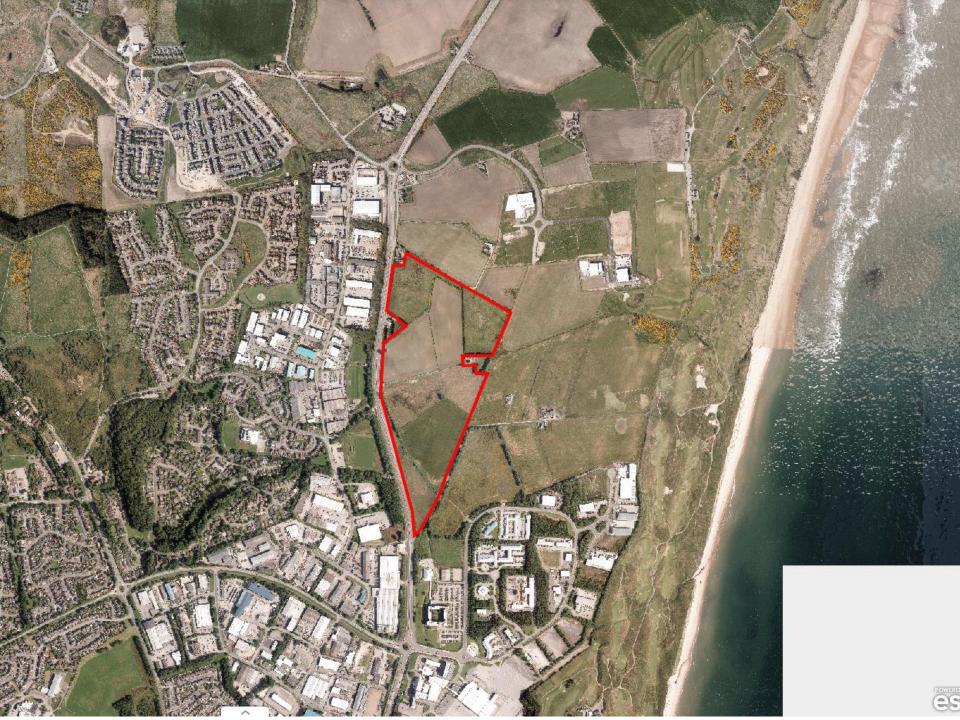

Land At East Of A92 Ellon Road At Cloverhill Murcar Bridge Of Don Aberdeen

ABERDEEN ENERGY PARK

1

T

FORMER A.E.C.C.

<u>ise</u>

SEL