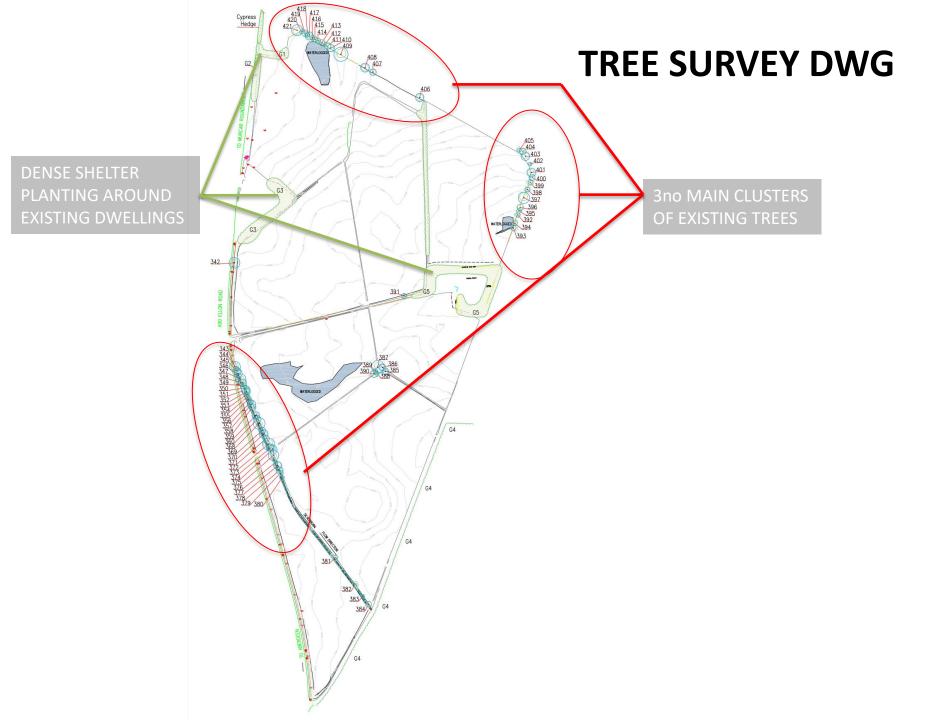

### **Planning Development Management Committee** Thursday 30<sup>th</sup> April 2020



**Item 6.1** - Planning Permission in Principle for Erection of residential led, mixed use development of approximately 550 homes, community and sports facilities, retail (Classes 1, 2, 3 and Sui Generis) with associated landscaping, open space and infrastructure

Land At East Of A92 Ellon Road At Cloverhill Murcar Bridge Of Don Aberdeen

















ABERDEEN ENERGY PARK

1

T

FORMER A.E.C.C.

<u>ise</u>

SEL







### BOD RETAIL PARK

1

DEMORE / MURCAR INDUSTRIAL ESTATE

(JP)

- Car

ABERDEEN ENERGY PARK

BOD INDUSTRIAL ESTATE

FORMER A.E.C.C.

GOLF COURSES







## **PROPOSED ALDP ZONING**

















### STREET HIERARCHY









# **Indicative Phasing Plan**

#### Phase 1

- Development will start adjacent to the central entrance from A92 and will provide the main access into the development and will seek to develop the linear park and housing to the south.
- Approximate numbers in this phase would be circa 100 mainstream units and 145 affordable/council units.
- Central linear park
- Southern secondary junction to A92 to be formed after 150 dwellings are delivered.
- Sports pitch to be delivered (exc. Pavillion)

####