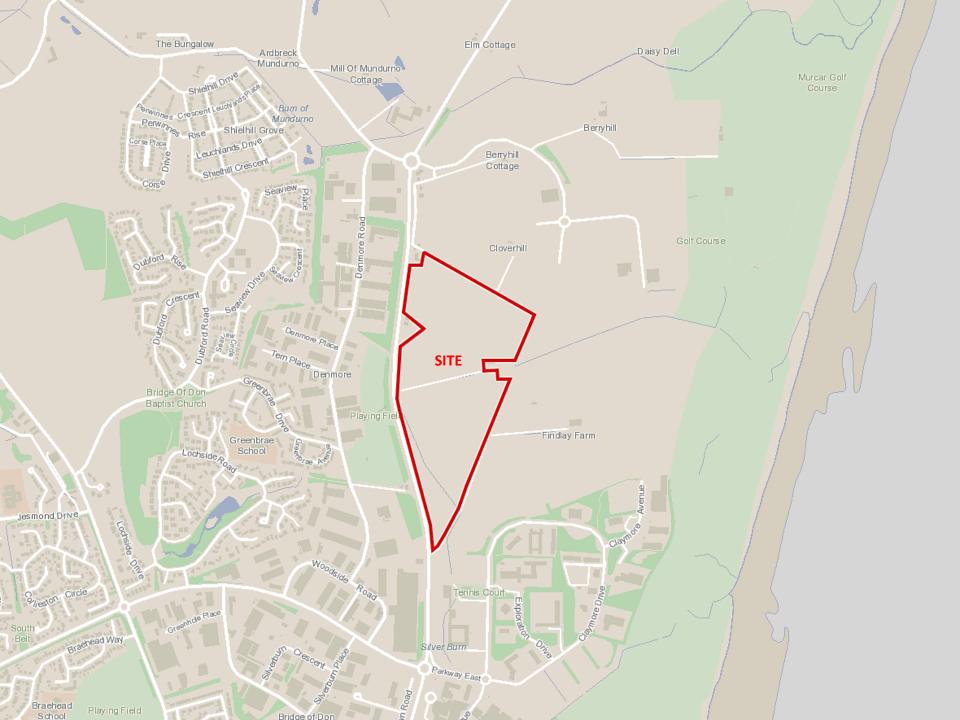

Land At East Of A92 Ellon Road At Cloverhill Murcar Bridge Of Don Aberdeen

ABERDEEN ENERGY PARK

1

T

FORMER A.E.C.C.

<u>ise</u>

SEL